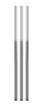

Design By Jordi Vilardell

Hanging lamp in four units giving a soft light ideal for high ceilings. Designed by Jordi Vilardell. With patterned glass diffuser and finished in white lacquered fibre or black carbon fibre. LED light source.

Hanging lamps

**Packaging** 

1 Box 1.2 m x 0.48 m x 0.22 m Gross weigth 6.2 Net weigth 4.22 Vol. 0.1267