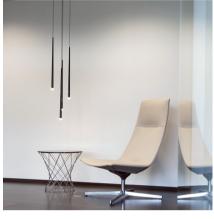

Design By Jordi Vilardell

Hanging lamp in four units giving a soft light ideal for high ceilings. Designed by Jordi Vilardell. With patterned glass diffuser and finished in white lacquered fibre or black carbon fibre. LED light source.

### Lighting effect

### **General Lighting**

Lamp for general lighting with an opaque shade and distributing light upwards and/or downwards mainly.