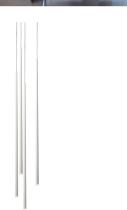

Design By Jordi Vilardell

Hanging lamp in four units giving a soft light ideal for high ceilings. Designed by Jordi Vilardell. With patterned glass diffuser and finished in white lacquered fibre or black carbon fibre. LED light source.