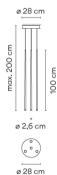

# Model Sheet

Optional: Extra cable length Min. quantity, upcharge and extra lead time apply [EN]

LED temperature

2700 K / 3000 K / 3500 K / 4000 K

Dimming

color

1-10V PUSH / CASAMBI / DALI

Instalation type

Surface Canopy

Materials

Diffuser: Pressed Glass Body: Fiberglass / Carbon Fiber Canopy Plate: Steel

LED

CRI>90 797 lm 95 2700 K / 3000 K / 3500 K / 4000 K

Driver

Constant Current 700 110~240 V V 50~60 Hz HZ

IP20 Bi-volt 50-60Hz

**Application** 